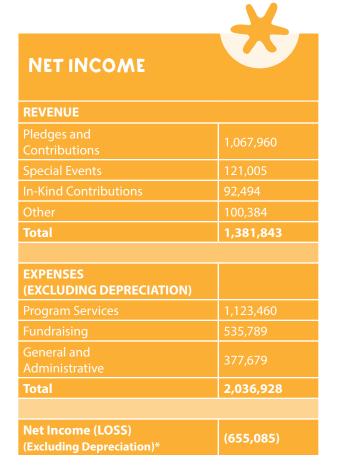

## **2020 AUDITED FINANCIALS**

#### FISCAL YEAR ENDING DECEMBER 31st

| BALANCE SHEET                         |            |
|---------------------------------------|------------|
| ASSETS                                |            |
| Current Assets                        | 467,248    |
| Fixed Assets<br>(net of Depreciation) | 15,031,487 |
| Pledge Receivables**                  | 342,791    |
| Endowments                            | 614,628    |
| Other Assets                          | 5,000      |
| Total                                 | 16,461,154 |
|                                       |            |
| LIABILITIES AND EQUITY                |            |
| Current Liabilities                   | 936,536    |
| Long-Term Liabilities                 | 1,207,059  |
| Equity                                | 14,317,559 |
| Total                                 | 16,461,154 |

<sup>\*</sup>Depreciation expense of \$722,037 was recorded in 2020, but was excluded from this net income summary since it is a non-cash item.

<sup>\*\*</sup>Our life-changing work is made possible by the generosity of funders and donors, and we are especially grateful for prior multi-year pledges which are helping to sustain us going forward. As of December 31, 2020, the outstanding pledge receivable balance was \$342,791.