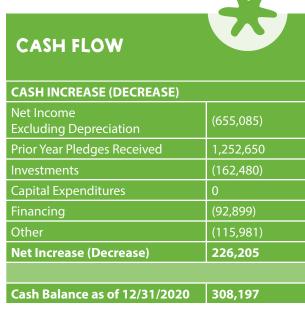

## **2020 AUDITED FINANCIALS**

#### FISCAL YEAR ENDING DECEMBER 31st

| BALANCE SHEET                         |            |
|---------------------------------------|------------|
| ASSETS                                |            |
| Current Assets                        | 467,248    |
| Fixed Assets<br>(net of Depreciation) | 15,031,487 |
| Pledge Receivables**                  | 342,791    |
| Endowments                            | 614,628    |
| Other Assets                          | 5,000      |
| Total                                 | 16,461,154 |
|                                       |            |
| LIABILITIES AND EQUITY                |            |
| Current Liabilities                   | 936,536    |
| Long-Term Liabilities                 | 1,207,059  |
| Equity                                | 14,317,559 |
| Total                                 | 16,461,154 |

<sup>\*</sup>Depreciation expense of \$722,037 was recorded in 2020, but was excluded from this net income summary since it is a non-cash item.

<sup>\*\*</sup>Our life-changing work is made possible by the generosity of funders and donors, and we are especially grateful for prior multi-year pledges which are helping to sustain us going forward. As of December 31, 2020, the outstanding pledge receivable balance was \$342,791.